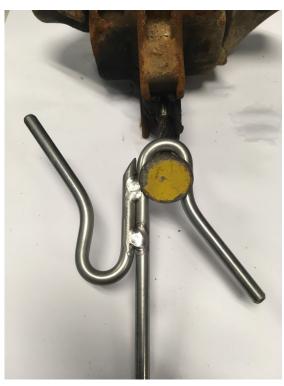

### SOLID STAINLESS STEEL BAR

The S head is made of solid stainless steel bar which is cold turned to shape to ensure the strength of the steel is not compromised during the manufacturing process.

## **MOST FAMILIAR DESIGN**

The S head is popular around the world due to its familiar and practical design.

Old semi automatic twistlocks often have broken or bent plastic toggles making it difficult to unlock. The S head fits onto twistlocks missing the plastic toggle.

### WIDELY FLARED MOUTH

The S head has the mostly flared mouth of any design allowing easy placement of the S head on to toggles.