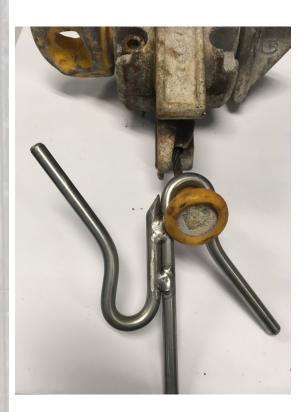

### SOLID STAINLESS STEEL BAR

The S head is made of solid stainless steel bar which is cold turned to shape to ensure the strength of the steel is not compromised during the manufacturing process.

## **MOST FAMILIAR DESIGN**

The S head is popular around the world due to its familiar and practical design.

Old semi automatic twistlocks often have broken or bent plastic toggles making it difficult to unlock. The S head fits onto twistlocks missing the plastic toggle.

### WIDELY FLARED MOUTH

The S head has the mostly flared mouth of any design allowing easy placement of the S head on to toggles.